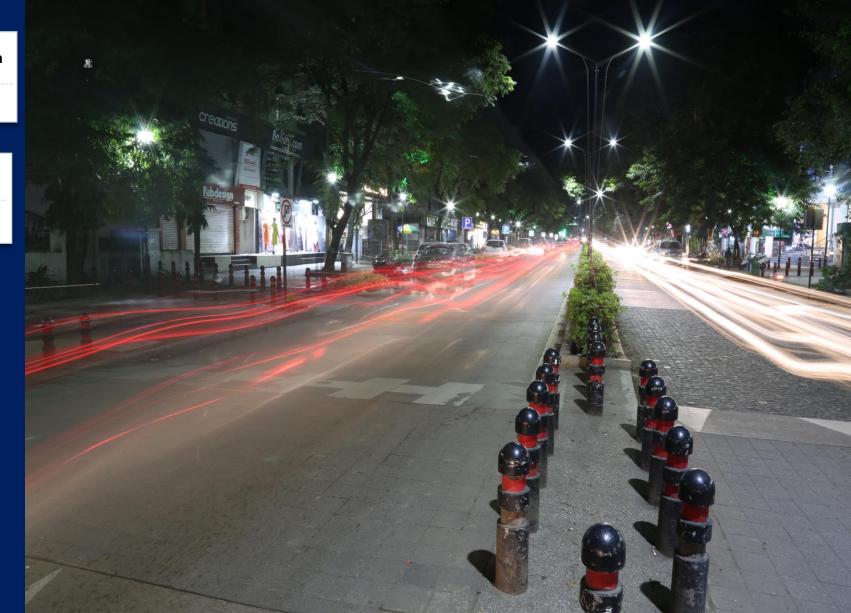

Nikhil Constructions

**Pavetech Consultant** 

Rs 22.906 Cr

Accepted Tender percentage

100% completed

Rs 20.68 Cr.

1.5KM AUNDH

**PILOT ROAD** 

• REDESIGNING OF STREET, FOOTPATH, RETROFITTING, PLACEMAKING ON ROADS, JUNCTION REDESIGNING IN ABB AREA UNDER SMART CITIES MISSION AUNDH BALANCE PACKAGE 4.20 KM.