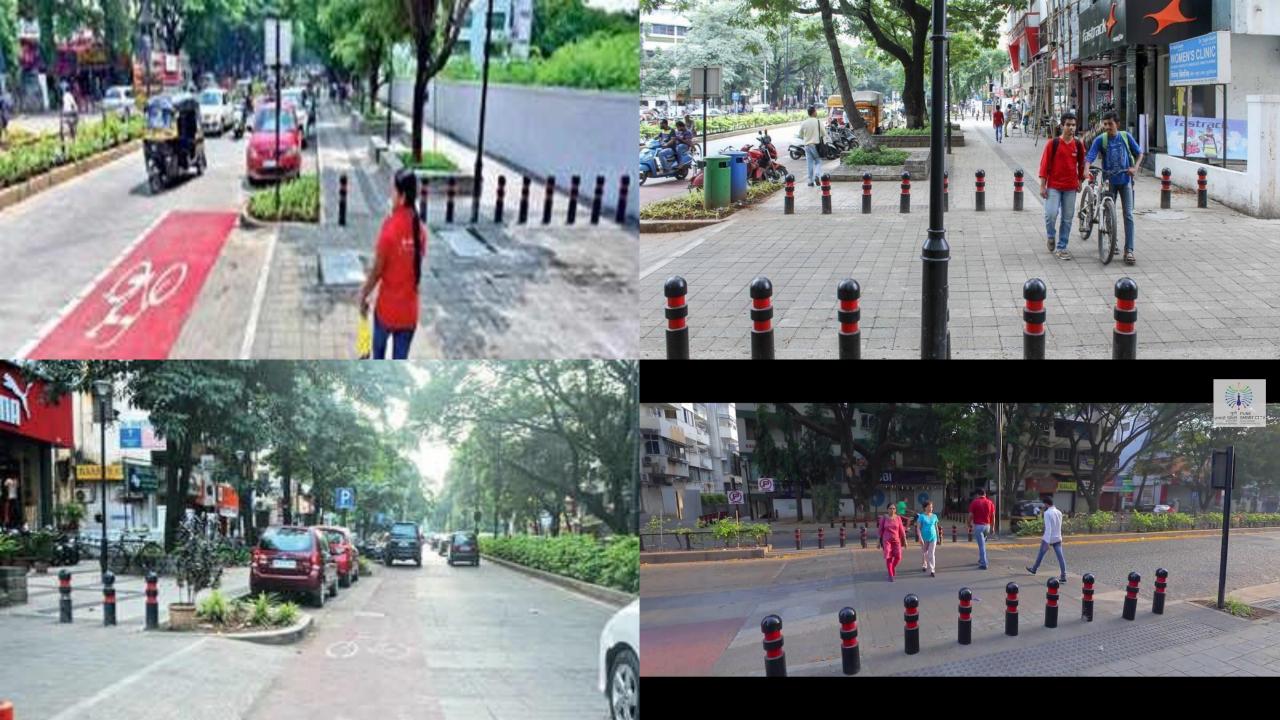

Nikhil Constructions

**Pavetech Consultant** 

Rs 22.906 Cr

Accepted Tender percentage

100% completed

Rs 20.68 Cr.

1.5KM AUNDH

**PILOT ROAD** 

• REDESIGNING OF STREET, FOOTPATH, RETROFITTING, PLACEMAKING ON ROADS, JUNCTION REDESIGNING IN ABB AREA UNDER SMART CITIES MISSION AUNDH BALANCE PACKAGE 4.20 KM.