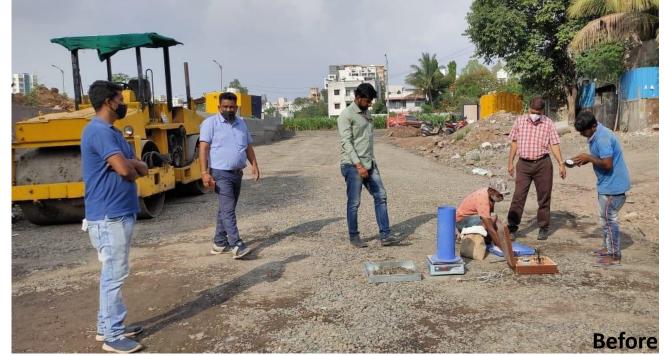

Latitude: 18.561755 Longitude: 73.797567 Elevation: 563.19±6 m Accuracy: 8.4 m Azimuth: 281° (W) Pitch: -11.4° (-0.6°) Time: 02-07-2022 12:56 Note: 70MTR Bridge Approch Vidhate Vasti Road

## VIDHATE VASTI ROAD COMPLETED

Pune, Maharashtra, India Whispering Winds Rd, Aundh, Pune, Maharashtra 411007, India Lat 18.561764° Long 73.797416° 04/10/22 10:35 AM GMT +05:30

💽 GPS Map Camera

## **AMBEDKAR CHOWK-GAIKWAD PETROL PUMP ROAD**

GPS Map Camera

## Pune, Maharashtra, India Ambedkar chowk,ambedkar vasti new d.p. road aundh pune, 07, Raagdari Society, Aundh, Pune, Maharashtra 411007, India Lat 18.559896° Long 73.803286° 04/10/22 10:40 AM GMT +05:30

AUN

DP Rd

Pune, Maharashtra, India Flat No 9, G Buldg, Clarion Park Society, near BSNL Telephone Exchange, Sri Ram Nagar Society, Aundh, Pune, Maharashtra 411007, India Lat 18.558772°

Long 73.803675° 04/10/22 10:43 AM GMT +05:30

GPS Map Camera

ITI Rd, Ward No. 8, Pushpak Park, Aundh, Pune, Maharashtra 411007, India Lat 18.554577° Long 73.809416° 04/10/22 10:53 AM GMT +05:30

Long 73.809299° 04/10/22 10:52 AM GMT +05:30

Google

Contact : +91 77198 92233

Latitude: 18.5534 Longitude: 73.809456 Elevation: 576.2±8 m Accuracy: 7.7 m Azimuth: 0° (N) Pitch: -0.7° (1.5°) Time: 14.10-2022 13:17 Note: ITI road, Aundh

Google

## **ITI ROAD AUNDH**