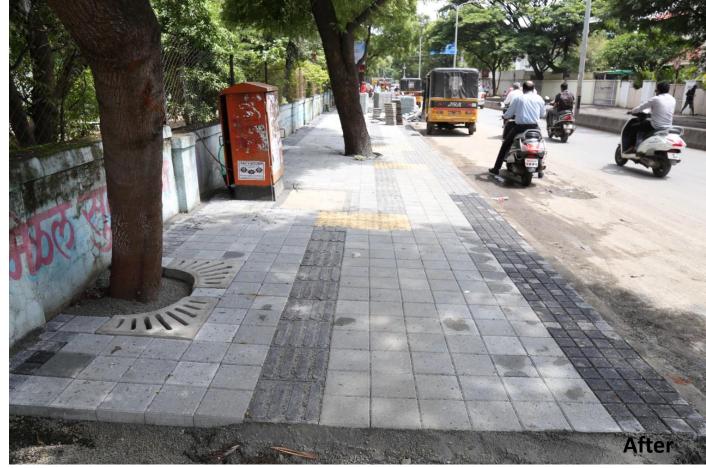

## **AMBEDKAR CHOWK-GAIKWAD PETROL PUMP ROAD**

GPS Map Camera

## Pune, Maharashtra, India Ambedkar chowk,ambedkar vasti new d.p. road aundh pune, 07, Raagdari Society, Aundh, Pune, Maharashtra 411007, India Lat 18.559896° Long 73.803286° 04/10/22 10:40 AM GMT +05:30