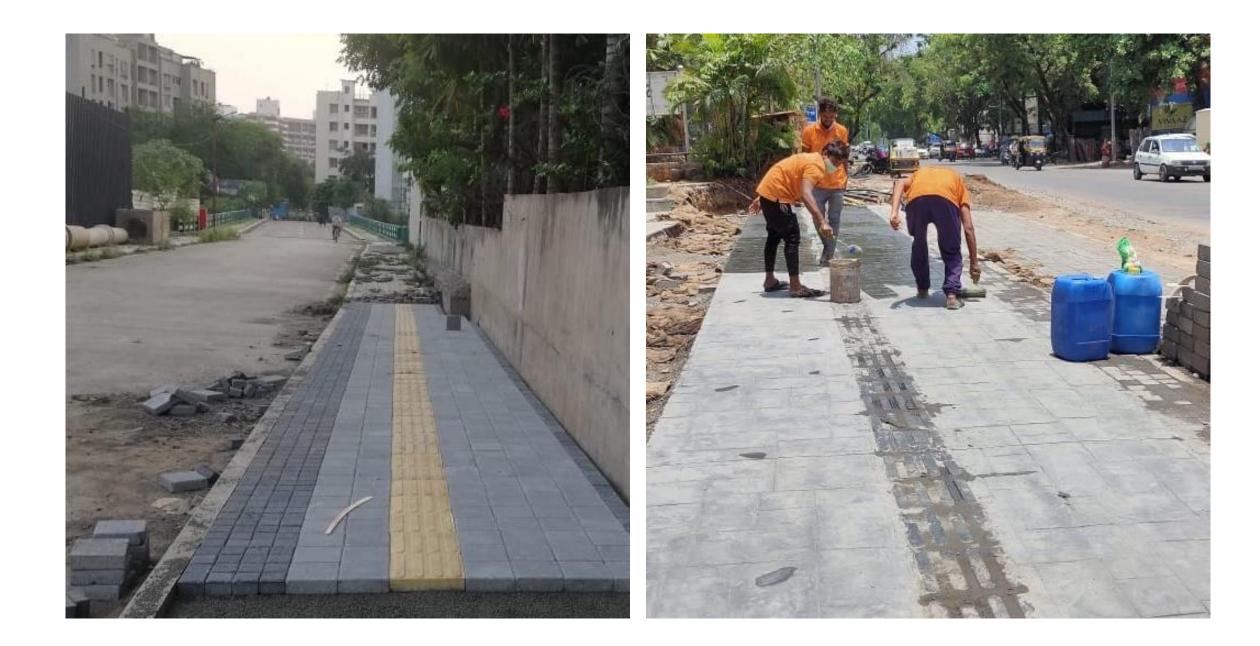

Latitude: 18.5534 Longitude: 73.809456 Elevation: 576.2±8 m Accuracy: 7.7 m Azimuth: 0° (N) Pitch: -0.7° (1.5°) Time: 14.10-2022 13:17 Note: ITI road, Aundh

Google

## **ITI ROAD AUNDH**