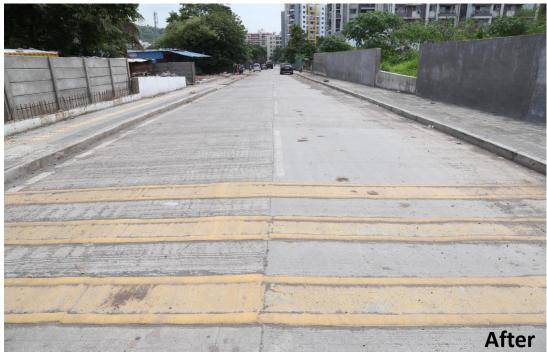

Latitude: 18.561755 Longitude: 73.797567 Elevation: 563.19±6 m Accuracy: 8.4 m Azimuth: 281° (W) Pitch: -11.4° (-0.6°) Time: 02-07-2022 12:56 Note: 70MTR Bridge Approch Vidhate Vasti Road

## VIDHATE VASTI ROAD COMPLETED

Pune, Maharashtra, India Whispering Winds Rd, Aundh, Pune, Maharashtra 411007, India Lat 18.561764° Long 73.797416° 04/10/22 10:35 AM GMT +05:30

💽 GPS Map Camera

## **AMBEDKAR CHOWK-GAIKWAD PETROL PUMP ROAD**

GPS Map Camera

## Pune, Maharashtra, India Ambedkar chowk,ambedkar vasti new d.p. road aundh pune, 07, Raagdari Society, Aundh, Pune, Maharashtra 411007, India Lat 18.559896° Long 73.803286° 04/10/22 10:40 AM GMT +05:30

AUN

DP Rd

Pune, Maharashtra, India Flat No 9, G Buldg, Clarion Park Society, near BSNL Telephone Exchange, Sri Ram Nagar Society, Aundh, Pune, Maharashtra 411007, India Lat 18.558772°

Long 73.803675° 04/10/22 10:43 AM GMT +05:30

GPS Map Camera

ITI Rd, Ward No. 8, Pushpak Park, Aundh, Pune, Maharashtra 411007, India Lat 18.554577° Long 73.809416° 04/10/22 10:53 AM GMT +05:30

Long 73.809299° 04/10/22 10:52 AM GMT +05:30

Google

Contact : +91 77198 92233

Latitude: 18.5534 Longitude: 73.809456 Elevation: 576.2±8 m Accuracy: 7.7 m Azimuth: 0° (N) Pitch: -0.7° (1.5°) Time: 14.10-2022 13:17 Note: ITI road, Aundh

Google

## **ITI ROAD AUNDH**