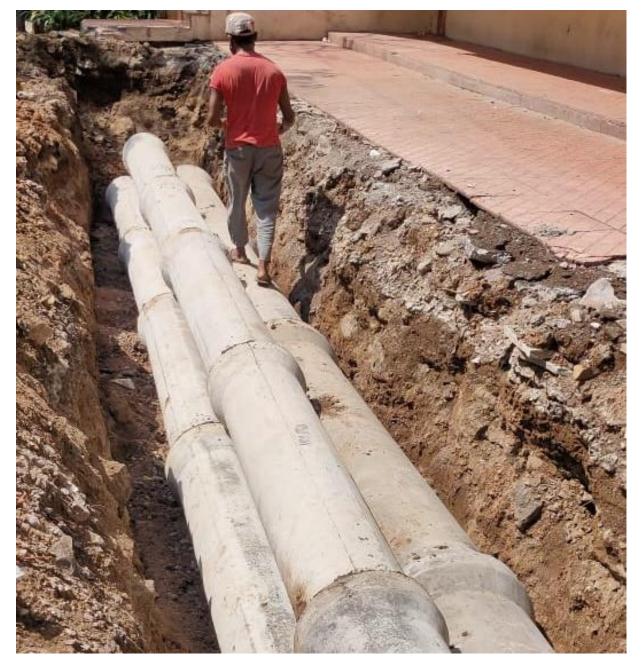

Latitude: 18.561755 Longitude: 73.797567 Elevation: 563.19±6 m Accuracy: 8.4 m Azimuth: 281° (W) Pitch: -11.4° (-0.6°) Time: 02-07-2022 12:56 Note: 70MTR Bridge Approch Vidhate Vasti Road