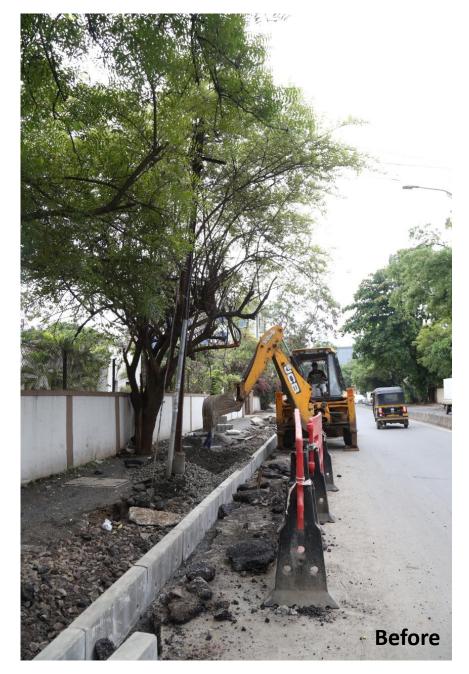

## **AMBEDKAR CHOWK-GAIKWAD PETROL PUMP ROAD**

GPS Map Camera

## Pune, Maharashtra, India Ambedkar chowk,ambedkar vasti new d.p. road aundh pune, 07, Raagdari Society, Aundh, Pune, Maharashtra 411007, India Lat 18.559896° Long 73.803286° 04/10/22 10:40 AM GMT +05:30