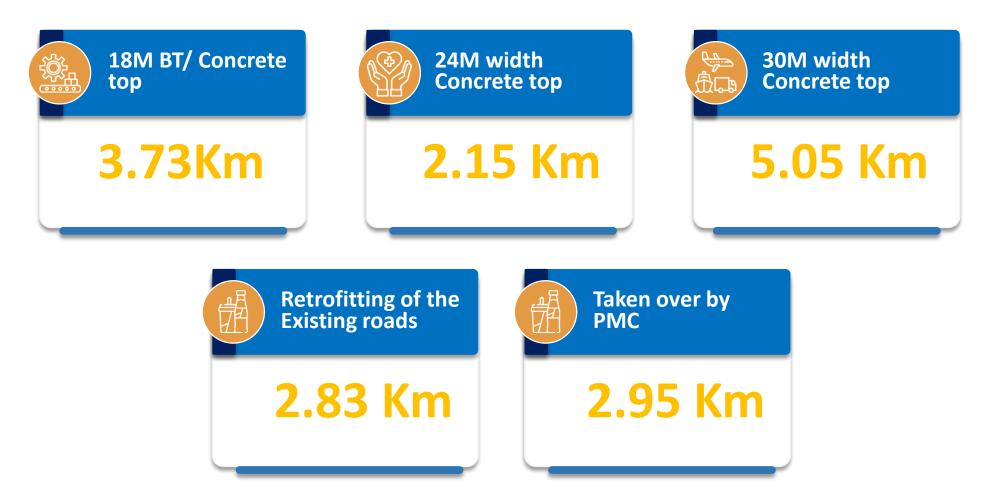

# 16.5 KM BALEWADI ROAD PACKAGE

|                    | Sr.No | Road Name                                                 | ROW   | Length<br>(Meter) | Development    | Remark                                                 |
|--------------------|-------|-----------------------------------------------------------|-------|-------------------|----------------|--------------------------------------------------------|
| 5                  | 1     | From Highway to Dasara chowk (A15-A18)                    | 30    | 1360              | BT Carriageway | 90% Work completed.                                    |
| Mete               | 2     | Laxmi Mata Temple to Jupiter Hospital (A19-A28)           | 30    | 1400              | CC Carriageway | Greenfield Road 70% Work Completed                     |
| of 30 Meter<br>ROW | 3     | From Highway Kaveri Hotel to f-Residency Junction (A1-A6) | 30    | 1390              | CC Carriageway | Greenfield Road 55% Work Completed                     |
| Roads              | 4     | F-Residency Junction to Mamata Chowk                      | 30    | 900               | CC Carriageway | Greenfield Road Land is not in<br>Possession           |
|                    | 5     | F-Residency to Wakad Bridge                               | 30    | 650               | CC Carriageway | 50% Completed                                          |
| ter                |       |                                                           | Total | 5700              |                |                                                        |
| of 24 Meter<br>ROW | 6     | Dasara chowk to Gawthon Road (A18-A19 a)                  | 24    | 1000              | CC Carriageway | 50% Work Competed. Remaining Land is not in possession |
| Roads of<br>RO     | 7     | Dasara chowk to Laxmi Mata Temple (A18-A19 b)             | 24    | 500               | CC Carriageway | 95% work completed                                     |
|                    |       |                                                           | Total | 1500              |                |                                                        |

## **BALEWADI ROAD PACKAGE**

CONTD.

|                       | Sr.No | Road Name                                           | ROW   | Length<br>(Meter) | Development    | Remark                                                    |
|-----------------------|-------|-----------------------------------------------------|-------|-------------------|----------------|-----------------------------------------------------------|
| Roads of 18 Meter ROW | 8     | Ashtcinayak Chowk to Madhuban Junction (A13-A12)    | 18    | 410               | CC Carriageway | 65% work completed Remaining Land<br>is not in possession |
|                       | 9     | Golden Trelis Society to Sai chowk (A5-A17)         | 18    | 960               | CC Carriageway | 80% work completed Remaining Land<br>is not in possession |
|                       | 10    | Ashtcinayak Chowk to Seven Avenue Society (A13-A14) | 18    | 480               | CC Carriageway | 95% work competed Out of 480 m<br>road 200 m road in DLP  |
|                       | 11    | Patil nagar to River Road (A2-A8)                   | 18    | 450               | CC Carriageway | 55% work completed                                        |
|                       | 12    | Patil Wasti to River Road (A4-A9)                   | 18    | 250               | CC Carriageway | 60% work completed Remaining Land<br>is not in possession |
|                       | 13    | Madhuban Society to F residency (A12-A7)            | 18    | 430               | CC Carriageway | 80% work completed                                        |
|                       | 14    | Simeens company to Comfertzone Society (A22-A21)    | 18    | 750               | CC Carriageway | 30% work completed Remaining Land<br>is not in possession |
|                       |       |                                                     | Total | 3730              |                |                                                           |

## **BALEWADI ROAD PACKAGE**

CONTD..

|                                                  | Sr.No | Road Name                                       | ROW   | Length<br>(Meter) | Development         | Remark            |
|--------------------------------------------------|-------|-------------------------------------------------|-------|-------------------|---------------------|-------------------|
| Roads of 30M, 24M & 18<br>Meter ROW Retrofitting | 15    | Mamta Chowk to Ganraj Chowk (A18-A24)           | 30    | 1100              | CC Road             | DLP               |
|                                                  | 16    | Nanadan Prospera to Highstreet Chowk (A26-A27)  | 18    | 400               | CC Road             | DLP               |
|                                                  | 17    | Sai Chowk to Syngenta Corner                    | 18    | 950               | CC Road             | DLP               |
|                                                  | 18    | Mitcon Chowk to Ashtvinayk Chowk (A16-A13)      | 18    | 430               | CC Road             | DLP               |
|                                                  |       |                                                 | Total | 2830              |                     |                   |
| Remaining Roads of 30M,<br>24M & 18 Meter ROW    | 19    | Laxmi Mata Temple to Balewadi Phata (A19-A23)   | 24    | 1200              | Partially Developed | Taken Over By PMC |
|                                                  | 20    | Parthmesh Park to Comfertzone Society (A20-A21) | 18    | 650               | Not Exist           | Taken Over By PMC |
|                                                  | 21    | Ashtvinayk Chowk to Patil wasti Chowk (A13-A3)  | 18    | 500               | CC Road             | Taken Over By PMC |
|                                                  | 22    | F residency to River(A7-A11)                    | 18    | 600               | Partially BT Road   | Taken Over By PMC |
|                                                  |       |                                                 | Total | 2950              |                     |                   |