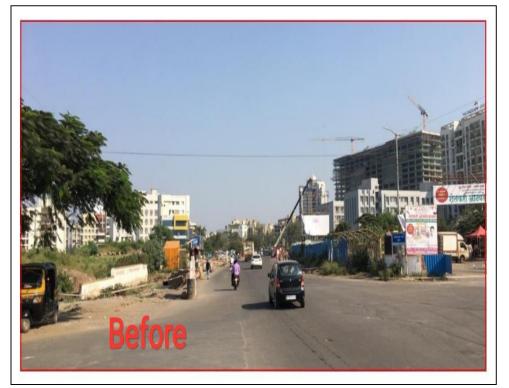

By PMC |
|                                                  | 21    | Ashtvinayk Chowk to Patil wasti Chowk (A13-A3)  | 18    | 500               | CC Road             | Taken Over By PMC |
|                                                  | 22    | F residency to River(A7-A11)                    | 18    | 600               | Partially BT Road   | Taken Over By PMC |
|                                                  |       |                                                 | Total | 2950              |                     |                   |





#### A12 JUNCTION COMPLETED

A6-A10 ROAD STRETCH, GREENFIELD AREA IN-PROGRESS







DASHARA CHOWK TO LAXMI MATA TEMPLE ROAD COMPLETED

#### NICMAR JUNCTION COMPLETED







JUPITER HOSPITAL ROAD COMPLETED

#### VIEW FROM SAI CHOWK COMPLETED









**MITCON CHOWK** 





#### **BALEWADI GAVTHON ROAD**



### **VIEW FROM HIGHWAY**