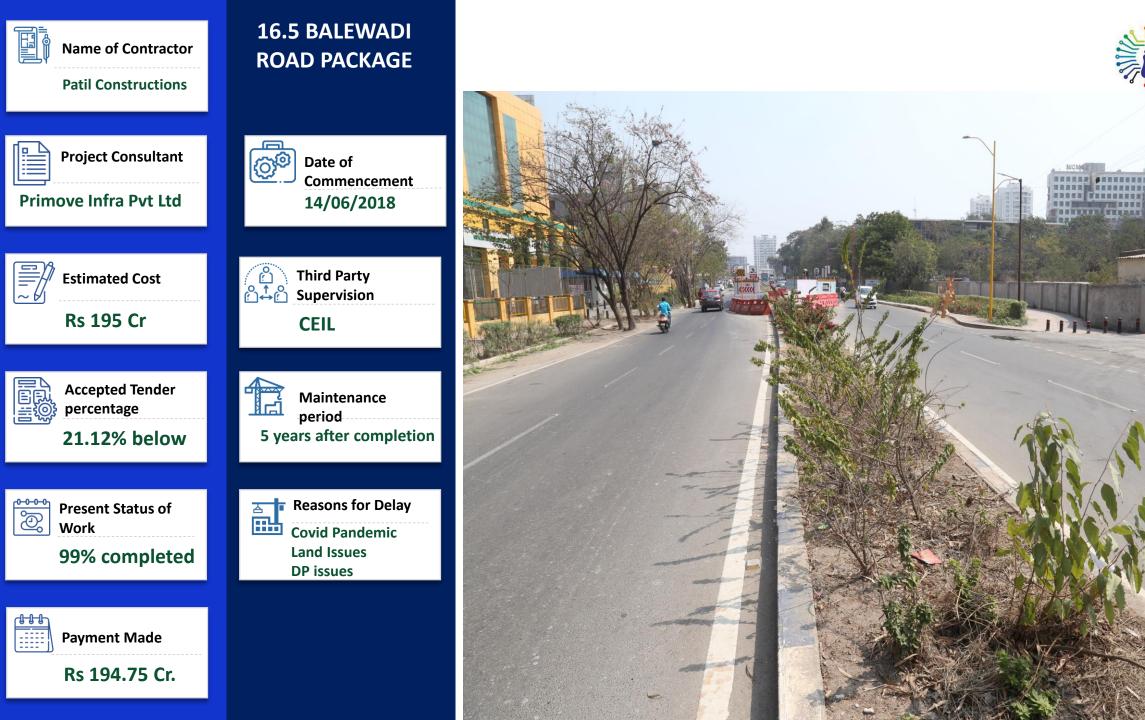

# 16.5 KM BALEWADI ROAD PACKAGE

|                    | Sr.No | Road Name                                                 | ROW   | Length<br>(Meter) | Development    | Remark                                                 |
|--------------------|-------|-----------------------------------------------------------|-------|-------------------|----------------|--------------------------------------------------------|
| 5                  | 1     | From Highway to Dasara chowk (A15-A18)                    | 30    | 1360              | BT Carriageway | 90% Work completed.                                    |
| Mete               | 2     | Laxmi Mata Temple to Jupiter Hospital (A19-A28)           | 30    | 1400              | CC Carriageway | Greenfield Road 70% Work Completed                     |
| of 30 Meter<br>ROW | 3     | From Highway Kaveri Hotel to f-Residency Junction (A1-A6) | 30    | 1390              | CC Carriageway | Greenfield Road 55% Work Completed                     |
| Roads              | 4     | F-Residency Junction to Mamata Chowk                      | 30    | 900               | CC Carriageway | Greenfield Road Land is not in<br>Possession           |
|                    | 5     | F-Residency to Wakad Bridge                               | 30    | 650               | CC Carriageway | 50% Completed                                          |
| ter                |       |                                                           | Total | 5700              |                |                                                        |
| of 24 Meter<br>ROW | 6     | Dasara chowk to Gawthon Road (A18-A19 a)                  | 24    | 1000              | CC Carriageway | 50% Work Competed. Remaining Land is not in possession |
| Roads of<br>RO     | 7     | Dasara chowk to Laxmi Mata Temple (A18-A19 b)             | 24    | 500               | CC Carriageway | 95% work completed                                     |
|                    |       |                                                           | Total | 1500              |                |                                                        |