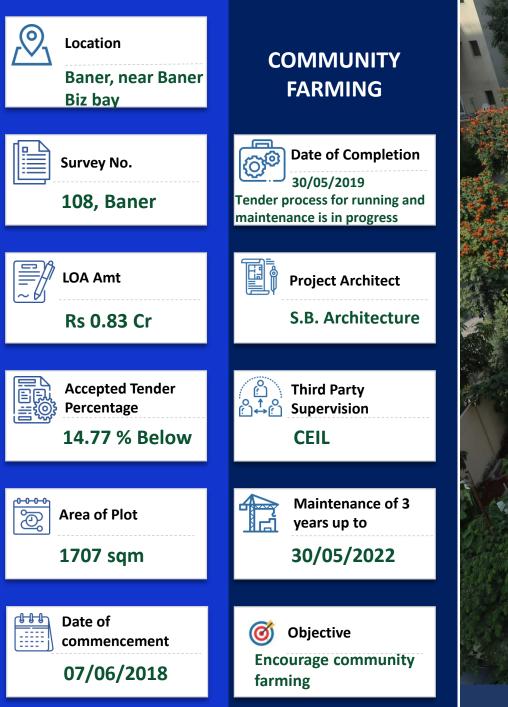

Encourage community farming as hobby, learning and sustainable living.

## **DETAILS OF COMMUNITY FARMING PROJECT**

Tree Plantation of 67 Nos. various types of crops plants like, Mango, Chikku, Papaya, Guava etc..

Solar Panels 4 kw with net metering

Provision for seating, with top granite/ marble

Provisions of penetrable paving block for flooring

Water storage tank (GSR) of 20,000 Lit. Two pumps 1.5 HP and one 3 Hp

Cafe shop

Different type of 7 flower beds, 7 Community Farming & 6 Fruit plants beds 6 Mobile charging point

Security Cabin

Vegetable Shop

Vermicomposting pits

6W LED bollards - 20 nos.

8W LED down lighters - 9 nos.

3W pathfinder - 6 nos 45W LED street light with pole - 5 nos