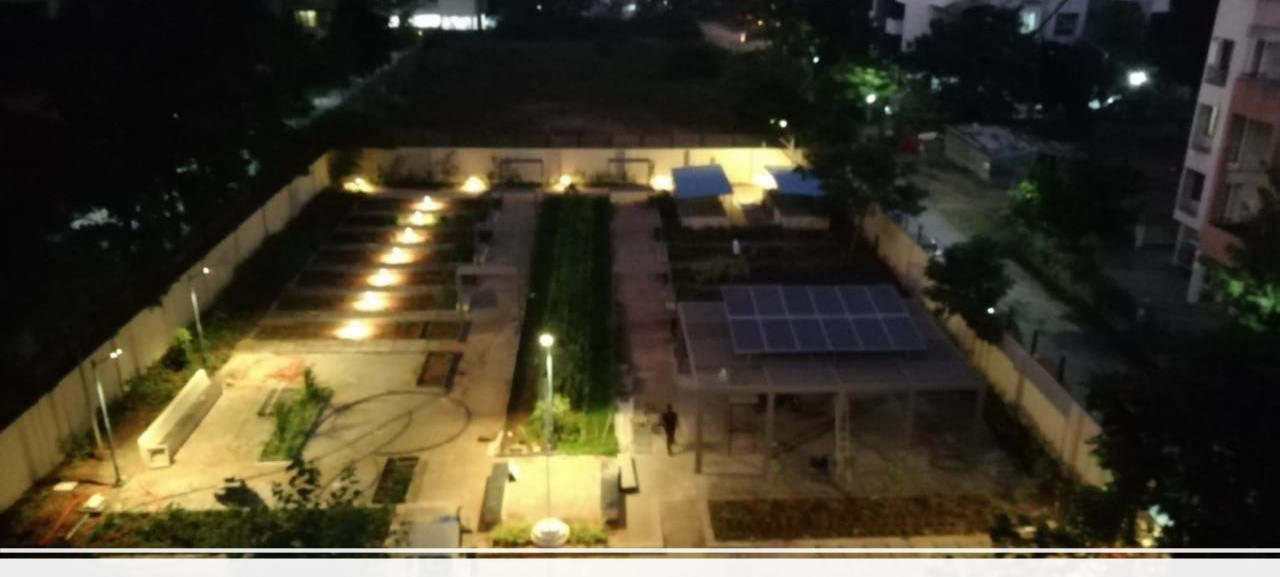

## **DETAILS OF COMMUNITY FARMING PROJECT**

Tree Plantation of 67 Nos. various types of crops plants like, Mango, Chikku, Papaya, Guava etc..

Solar Panels 4 kw with net metering

Provision for seating, with top granite/ marble

Provisions of penetrable paving block for flooring

Water storage tank (GSR) of 20,000 Lit. Two pumps 1.5 HP and one 3 Hp

Cafe shop

Different type of 7 flower beds, 7 Community Farming & 6 Fruit plants beds 6 Mobile charging point

Security Cabin

Vegetable Shop

Vermicomposting pits

6W LED bollards - 20 nos.

8W LED down lighters - 9 nos.

3W pathfinder - 6 nos 45W LED street light with pole - 5 nos

## **NIGHT VIEW OF COMMUNITY FARMING PROJECT**