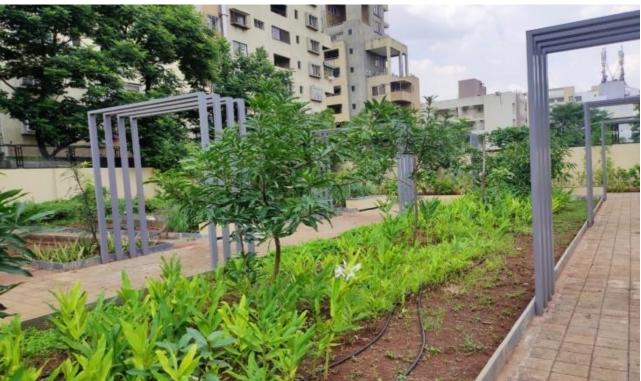

## **DETAILS OF COMMUNITY FARMING PROJECT**

Tree Plantation of 67 Nos. various types of crops plants like, Mango, Chikku, Papaya, Guava etc..

Solar Panels 4 kw with net metering

Provision for seating, with top granite/ marble

Provisions of penetrable paving block for flooring

Water storage tank (GSR) of 20,000 Lit. Two pumps 1.5 HP and one 3 Hp

Cafe shop

Different type of 7 flower beds, 7 Community Farming & 6 Fruit plants beds 6 Mobile charging point

Security Cabin

Vegetable Shop

Vermicomposting pits

6W LED bollards - 20 nos.

8W LED down lighters - 9 nos.

3W pathfinder - 6 nos 45W LED street light with pole - 5 nos