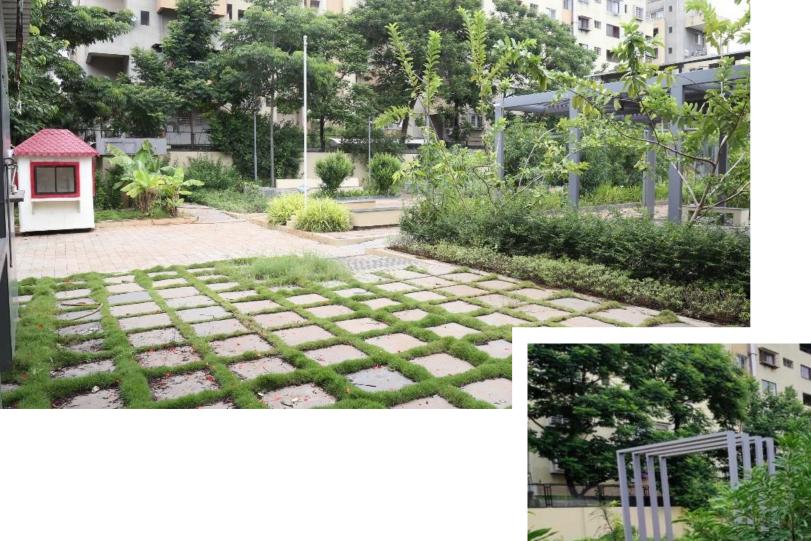

## **DETAILS OF COMMUNITY FARMING PROJECT**

Tree Plantation of 67 Nos. various types of crops plants like, Mango, Chikku, Papaya, Guava etc..

Solar Panels 4 kw with net metering

Provision for seating, with top granite/ marble

Provisions of penetrable paving block for flooring

Water storage tank (GSR) of 20,000 Lit. Two pumps 1.5 HP and one 3 Hp

Cafe shop

Different type of 7 flower beds, 7 Community Farming & 6 Fruit plants beds 6 Mobile charging point

Security Cabin

Vegetable Shop

Vermicomposting pits

6W LED bollards - 20 nos.

8W LED down lighters - 9 nos.

3W pathfinder - 6 nos 45W LED street light with pole - 5 nos