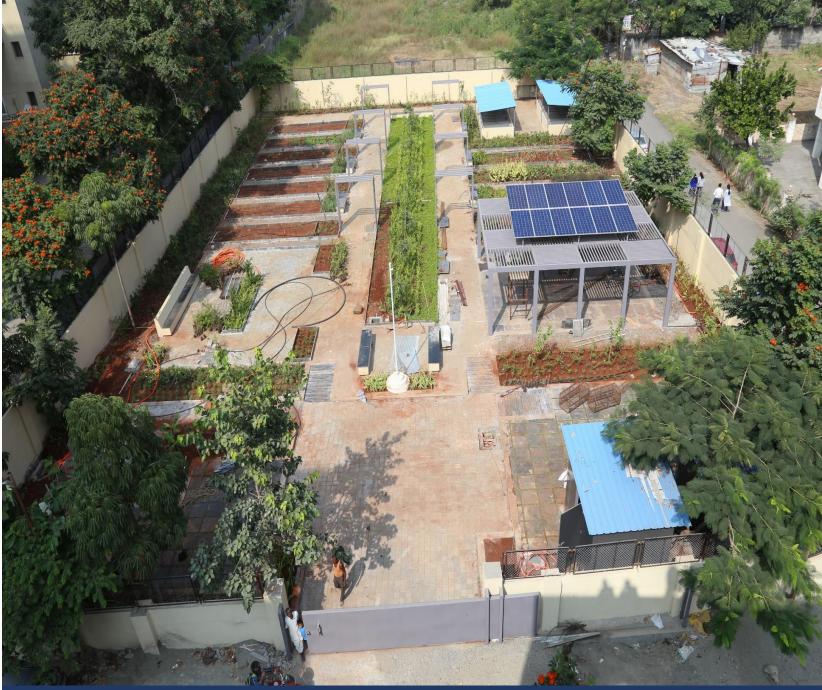

## **DETAILS OF COMMUNITY FARMING PROJECT**

Tree Plantation of 67 Nos. various types of crops plants like, Mango, Chikku, Papaya, Guava etc..

Solar Panels 4 kw with net metering

Provision for seating, with top granite/ marble

Provisions of penetrable paving block for flooring

Water storage tank (GSR) of 20,000 Lit. Two pumps 1.5 HP and one 3 Hp

Cafe shop

Different type of 7 flower beds, 7 Community Farming & 6 Fruit plants beds 6 Mobile charging point

Security Cabin

Vegetable Shop

Vermicomposting pits

6W LED bollards - 20 nos.

8W LED down lighters - 9 nos.

3W pathfinder - 6 nos 45W LED street light with pole - 5 nos