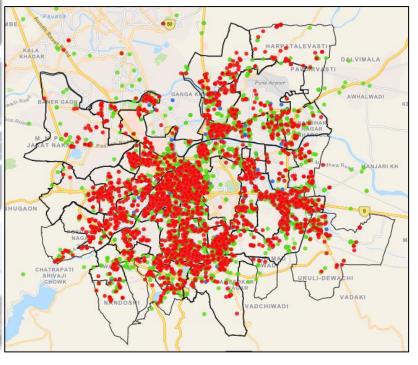

## SCOC Provided Web & mobile Dashboards: Daily to all stakeholder

- GIS tracking,
- Heat-mapping technologies
- o Analytics for all the stakeholders of Pune administration
- ✓ It helped to keep track of
  - o Covid19 Patients & their recovery : Additions,
  - o Quarantine cases,
  - Contact tracing and community surveillance
  - Plan resources including quarantine facilities, isolation beds and associated manpower for responding to the current challenges.