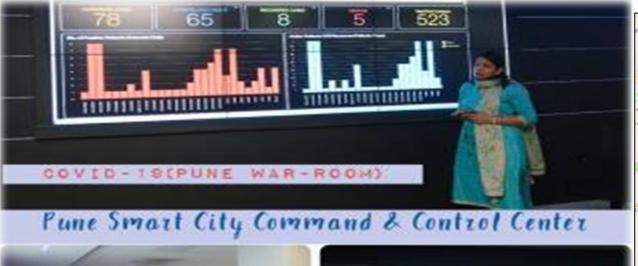

**Operational** 

Pune Smart City SCOC became WAR ROOM for COVID19 response team of Pune administration (DM / DC / CP / MC / CEO PSCDCL / Disaster Mgmt., Other Corporation Officials and State Ministers, Corporation Leaders

## SCOC Provided Web & mobile Dashboards: Daily to all stakeholder

- GIS tracking,
- Heat-mapping technologies
- o Analytics for all the stakeholders of Pune administration
- ✓ It helped to keep track of
  - o Covid19 Patients & their recovery : Additions,
  - o Quarantine cases,
  - Contact tracing and community surveillance
  - Plan resources including quarantine facilities, isolation beds and associated manpower for responding to the current challenges.