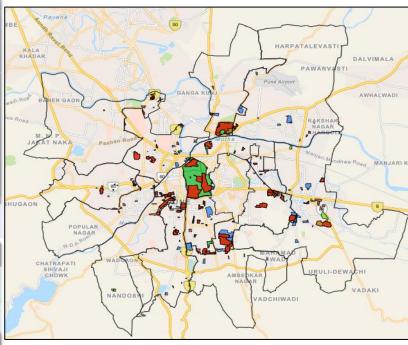

## SCOC Provided Web & mobile Dashboards: Daily to all stakeholder

- GIS tracking,
- Heat-mapping technologies
- o Analytics for all the stakeholders of Pune administration
- ✓ It helped to keep track of
  - o Covid19 Patients & their recovery : Additions,
  - o Quarantine cases,
  - Contact tracing and community surveillance
  - Plan resources including quarantine facilities, isolation beds and associated manpower for responding to the current challenges.