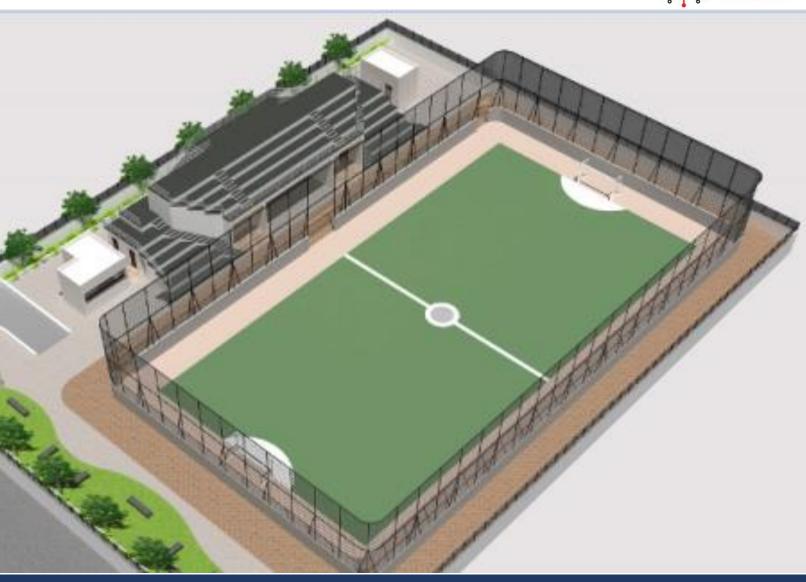

## **Objective**

- To develop state of the art roll ball and skating facility with neatly designed landscaped spaces.
- This facility will comprise of
  - Play fields for roll ball and skating,
  - Stands for public viewing
  - Changing rooms
  - Cafeteria
- After completion of CSR scope of work and a DLP of 24 months, the overall project will be handed over to PMC and PMC being the sole owner of the land, the further decisions regarding operation and maintenance will be taken by PMC.