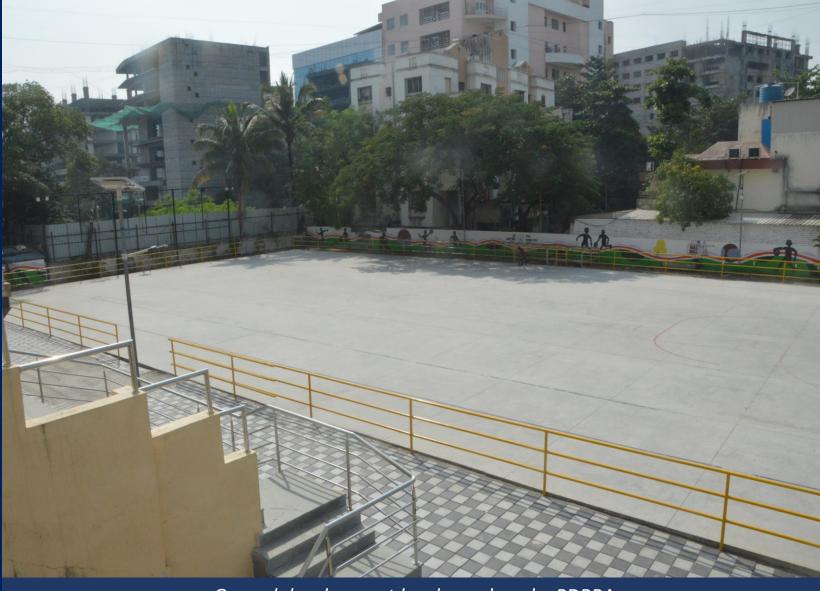

stadium as follows:

- **Painting**
- Staircase cap
- **Drainage line**
- **Paving block**



To develop state of the art roll ball and skating facility with neatly designed practicing space and landscaped spaces.







Location

Emrius Society, Near D-Mart, Baner



**CSR Firm Name** 

Pune District Roll Ball Association (PDRBA)



**Source of Funds** 

**CSR Firm** 



**Type of Agreement** 

Tripartite agreement between PSCDCL, PMC, PDRBA



Date of commencement

April-2022



**Project Architect** 

Shirish Kembhavi (Environs)

## ROLL-BALL AND SKATING-CSR



Objective

The groundwork has been executed & completed by PDRBA at their own risk and cost and after the completion of 24 months of DLP, the project will be handed over to PMC for further operation and maintenance decision.





Ground development has been done by PDRBA







## **Objective**

- To develop state of the art roll ball and skating facility with neatly designed landscaped spaces.
- This facility will comprise of
  - Play fields for roll ball and skating,
  - Stands for public viewing
  - Changing rooms
  - Cafeteria
- After completion of CSR scope of work and a DLP of 24 months, the overall project will be handed over to PMC and PMC being the sole owner of the land, the further decisions regarding operation and maintenance will be taken by PMC.