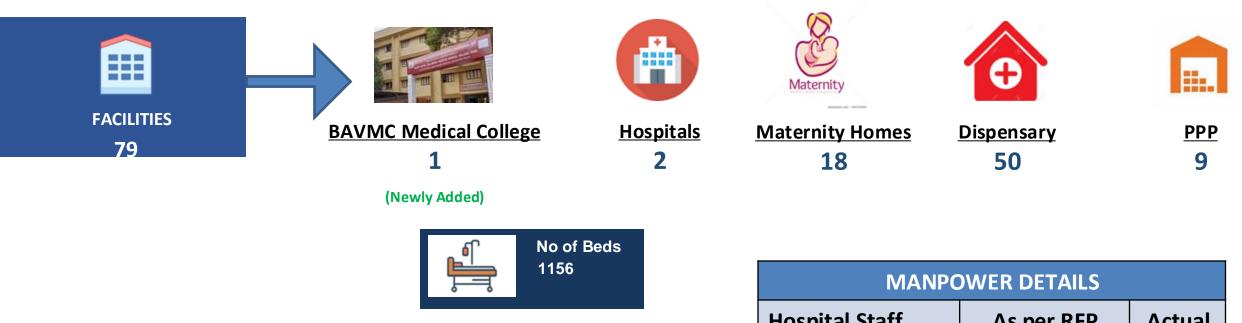

## **Project Scope: Facilities & Manpower details**

### 300 Tabs supplied to PMC/PSCDCL

|    | MANPOWER DETAILS |            |        |  |  |  |
|----|------------------|------------|--------|--|--|--|
|    | Hospital Staff   | As per RFP | Actual |  |  |  |
| 2. | DOCTORS          | 92         | 168    |  |  |  |
|    | NURSES           | 185        | 366    |  |  |  |
|    | LAB TECHNICIAN   | 50         | 13     |  |  |  |
| ~  | PHARMACIST       | 93         | 93     |  |  |  |
|    | TOTAL            | 420        | 640    |  |  |  |