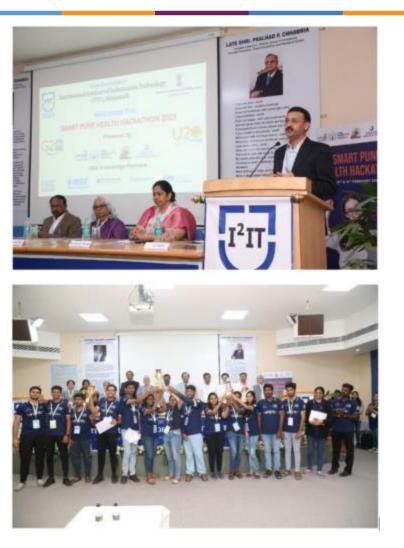

# **Smart Pune Health Hackathon 2023**

Under India's G20 presidency, the Ministry of Housing & Urban Affairs is organizing Urban 20 (U20). Coinciding with this, the Azadi ka Amrit Mohotsav (AKAM) celebrates 75 years of India's independence.

Following AKAM's success, Smart Cities will host 'AMRUT UTSAV,' featuring 100+ events in 100 Smart Cities from January 1 to June 30, 2023.

Pune launched its Amrit Utsav with the HMIS - Smart Pune Health Hackathon on February 13-14, 2023, held at I2IT College, Hinjewadi. The event was organized by Pune Smart City Development Corporation Ltd, Pune Municipal Corporation, OASYS Cybernetics Pvt. Ltd., and International Institute of Information Technology (I2IT).

The hackathon showcased innovative health solutions from 140 teams nationwide, with 30 teams presenting their ideas for the HMIS Project of PSCDCL. The 24-hour event concluded with groundbreaking solutions.

The top team, ADxMARK from Sri Krishna College, Tamil Nadu, won Rs. 75,000 for Automating Data Entry and Prediction. The first runner-up, Tied Up from the same college, won Rs. 50,000 for Personalizing Patient Care. The second runner-up, Team Invictus from PICT, Pune, won Rs. 25,000 for Improving Healthcare Delivery.