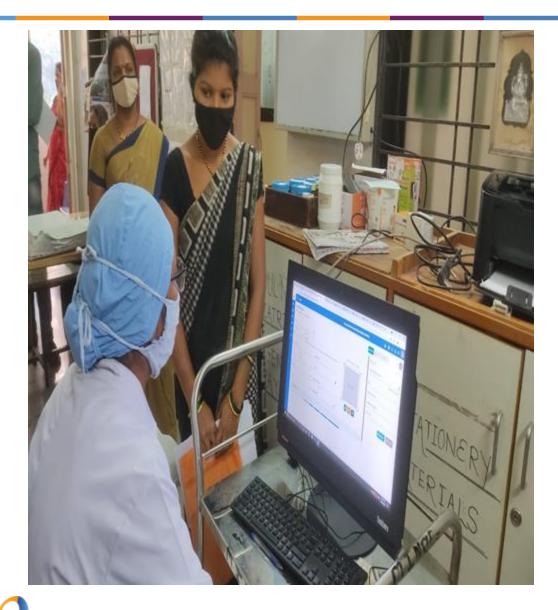

शी नागरिकांना जोडणे हा ग

'सर्वसामान्यांसाठी सुलभ आर्गि उपयुक्त औप आहे, यामुळे आरोग त्यांना सविधेत घर पडणार आहे. शहराती-करोगा संसर्ग सेखल्यासाठी ता उपन उपयक्त ठरेल,' असे महाप मरलीचर मोहोळ वांनी सॉमितले. स्म सिटीच्या मुख्य कार्यकारी अधिका रुबल आगरवाल माणाल्या क करोनचा संसर्ग लक्षान घेऊन सह करोनाबाधित रुग्णांसाठी सेर देण्याला प्राधान्य देण्यात आले आ या पुढील काळात त्याची व्याप



एने टेलिमेडिसीन-आरोग्य धीर हे औप या पथदर्शी उपक्रमाचे उदघाटन महापौर मुरलीघर मोहोळ यांच्या हस्ते डाऊनलोड कराचे लागणार आहे. सोमवारी करण्यान आले वावेळी यामध्ये विविध्य सेवा संविधांचे पर्याय देण्यात आले आहेत. त्यानुसार उपमहाचीर सरस्वती शॅंडगे, सभागहनेता धीरज घाटे, विभागीय सुविधेचा पर्याय निवडावा लागणार

आहे

10.00

आवक्त कार्यालयाचे विशेष कार्य

मागील उदेश आहे.

## Key User Training@ KNH

## **PSCDCL Team Visit@ KNH**



OASYS





# Thank You





http://www.oasys.co