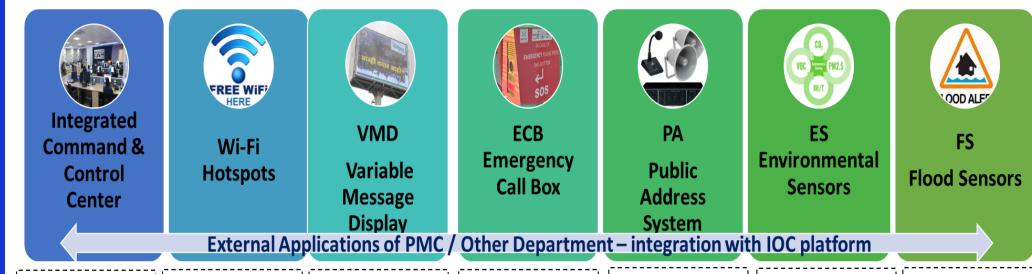

24\*7 Operational centre with DC & DR (1 SCOC)

199 Wi-Fi hotspots across City 161 Locations to broadcast visual Content

136 ECBs for citizen safety and security

136 systems to broadcast audio content

50 locations to monitor Noise, temperature, Air quality 50 on Rivers /canal to measure live water level.

## ICCC

Monitor Pune integrated **Smart City** Operation: 24 Workstation,3\* 2 Video wall. DC / DR Facility, Operators

#### 300 Wi-Fi hotspots at Public Garden, hospitals, Police stations and other strategic locations / **Junctions**

#### **161 VMD** Broadcast informative messages, alerts and Pune city updates, traffic diversion, Citizen awareness

**136 ECB** for citizen safety, to seek help in case of emergency situations. accidents to get nearest facility help

### 136 PA **system** to broadcast Audio msg for emergency messages for awareness, traffic control Updates etc.

**50 ES** locations to monitor critical parameters e.g. sound, temperature, Air quality, **Noise Pollution**  50 FS location including bridges canal and bank of river to measure live water level.