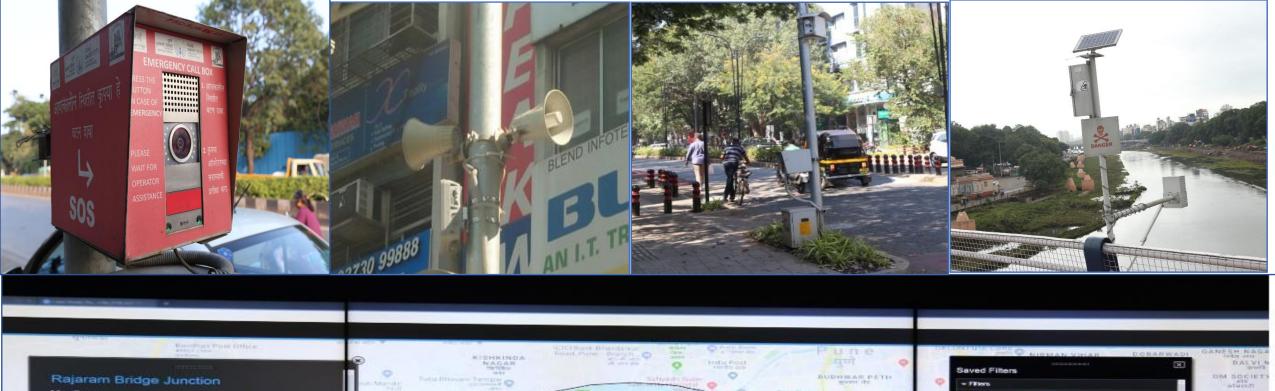

24\*7 Operational centre with DC & DR (1 SCOC)

199 Wi-Fi hotspots across City 161 Locations to broadcast visual Content

136 ECBs for citizen safety and security

136 systems to broadcast audio content

50 locations to monitor Noise, temperature, Air quality 50 on Rivers /canal to measure live water level.

#### **161 VMD** Broadcast informative messages, alerts and Pune city updates, traffic diversion, Citizen awareness

**136 ECB** for citizen safety, to seek help in case of emergency situations. accidents to get nearest facility help

### 136 PA **system** to broadcast Audio msg for emergency messages for awareness, traffic control Updates etc.

**50 ES** locations to monitor critical parameters e.g. sound, temperature, Air quality, **Noise Pollution**  50 FS location including bridges canal and bank of river to measure live water level.