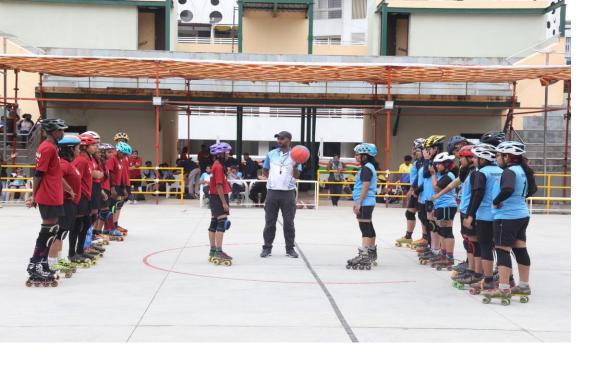

**CEIL** 

Objective

**Completion remaining** works of the stadium as follows:

- **Painting**
- Staircase cap
- **Drainage line**
- **Paving block**

To develop state of the art roll ball and skating facility with neatly designed practicing space and landscaped spaces.

## **Objective**

- To develop state of the art roll ball and skating facility with neatly designed landscaped spaces.
- This facility will comprise of
  - Play fields for roll ball and skating,
  - Stands for public viewing
  - Changing rooms
  - Cafeteria
- After completion of CSR scope of work and a DLP of 24 months, the overall project will be handed over to PMC and PMC being the sole owner of the land, the further decisions regarding operation and maintenance will be taken by PMC.