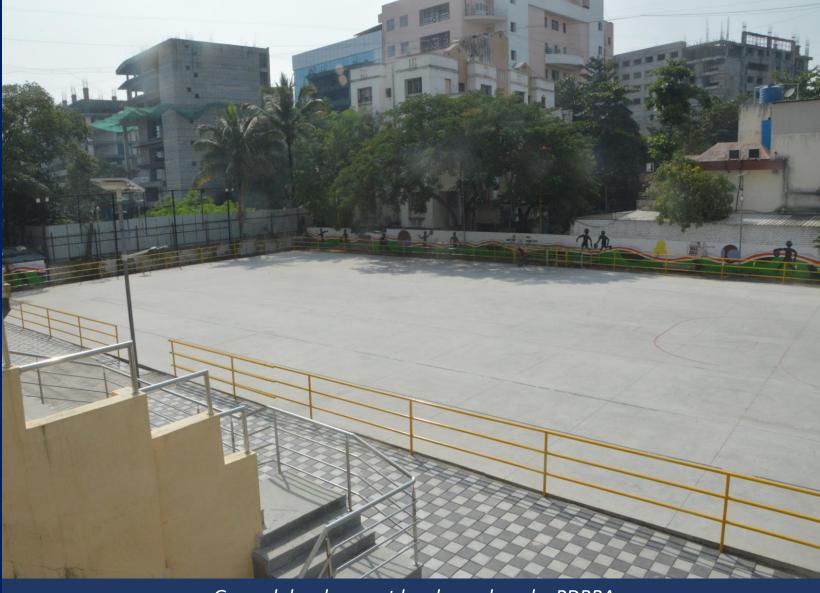

stadium as follows:

- **Painting**
- Staircase cap
- **Drainage line**
- **Paving block**



To develop state of the art roll ball and skating facility with neatly designed practicing space and landscaped spaces.







Location

Emrius Society, Near D-Mart, Baner



**CSR Firm Name** 

Pune District Roll Ball Association (PDRBA)



**Source of Funds** 

**CSR Firm** 



**Type of Agreement** 

Tripartite agreement between PSCDCL, PMC, PDRBA



Date of commencement

April-2022



**Project Architect** 

Shirish Kembhavi (Environs)

## ROLL-BALL AND SKATING-CSR



Objective

The groundwork has been executed & completed by PDRBA at their own risk and cost and after the completion of 24 months of DLP, the project will be handed over to PMC for further operation and maintenance decision.





Ground development has been done by PDRBA







## **Objective**

- To develop state of the art roll ball and skating facility with neatly designed landscaped spaces.
- This facility will comprise of
  - Play fields for roll ball and skating,
  - Stands for public viewing
  - Changing rooms
  - Cafeteria
- After completion of CSR scope of work and a DLP of 24 months, the overall project will be handed over to PMC and PMC being the sole owner of the land, the further decisions regarding operation and maintenance will be taken by PMC.