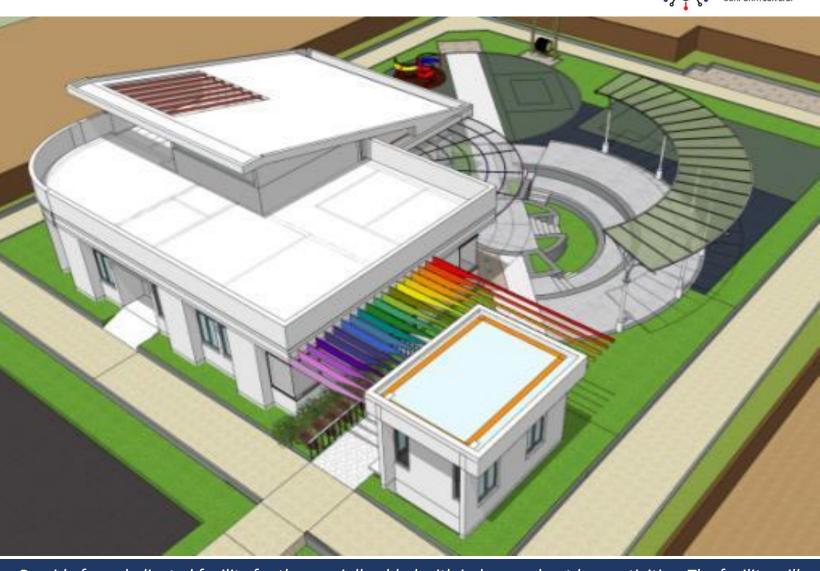

**CEIL** 

**DLP Period of 1** year

After work completion

**Existing box culvert besides** land hampered the progress.

Provide for a dedicated facility for the specially abled with indoor and outdoor activities. The facility will have play equipment which will allow kids to experience movement irrespective of their disability, the softscape will stimulate the senses and spaces for social interaction.