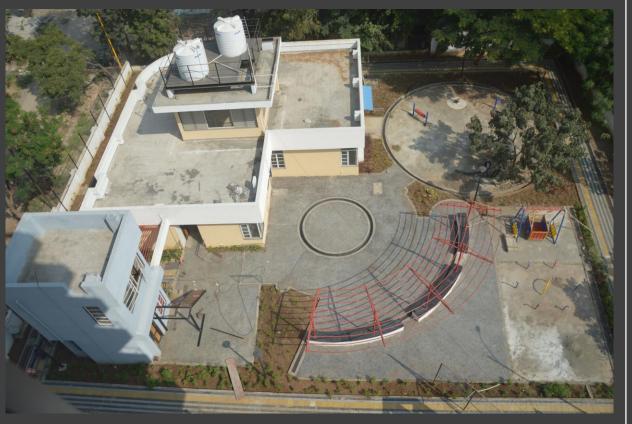

**CEIL** 

**DLP Period of 1** year

After work completion

**Existing box culvert besides** land hampered the progress.

Provide for a dedicated facility for the specially abled with indoor and outdoor activities. The facility will have play equipment which will allow kids to experience movement irrespective of their disability, the softscape will stimulate the senses and spaces for social interaction.