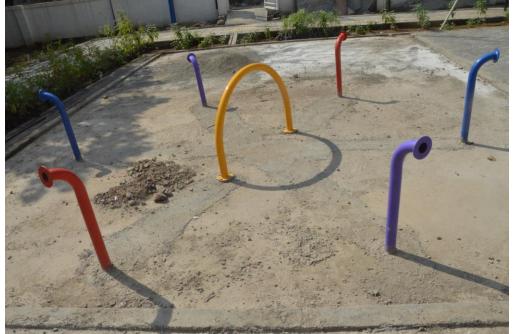

**CEIL** 

**DLP Period of 1** year

After work completion

**Existing box culvert besides** land hampered the progress.

Provide for a dedicated facility for the specially abled with indoor and outdoor activities. The facility will have play equipment which will allow kids to experience movement irrespective of their disability, the softscape will stimulate the senses and spaces for social interaction.