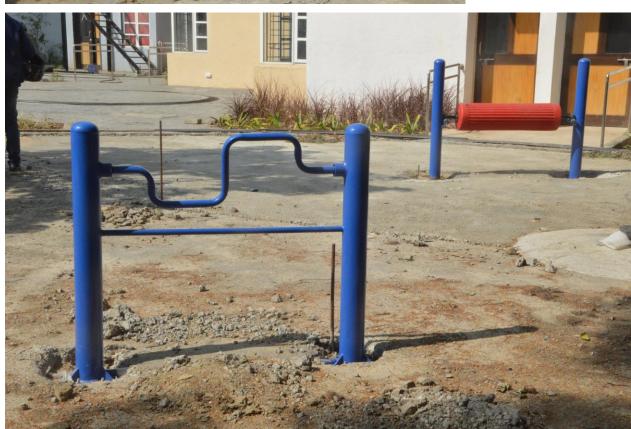

**CEIL** 

**DLP Period of 1** year

After work completion

**Existing box culvert besides** land hampered the progress.

Provide for a dedicated facility for the specially abled with indoor and outdoor activities. The facility will have play equipment which will allow kids to experience movement irrespective of their disability, the softscape will stimulate the senses and spaces for social interaction.