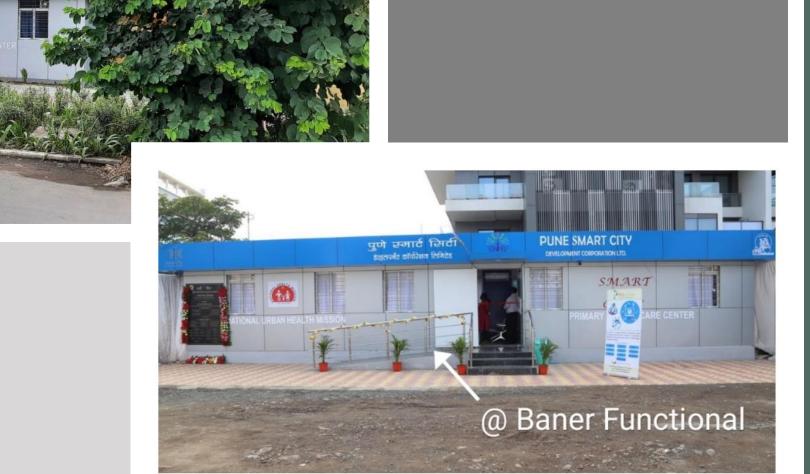

Location

- Near Chroma, Baner
- **Near MITCON**
- Aundh

**LOA Amt** 

Rs 0.67 Cr

**Accepted Tender** Percentage

11.2% Below

Area of 1 Clinic 60' x 15'

**720 Sqft** 

## **SMART CLINIC**

**Project Architect** 

In house, PSCDCL

**Third Party** Supervision

**CEIL** 

DLP of 3 year up

19/09/2023

पुणे शहराला स्मार्ट सिटी मिशन अंतर्गत 'स्मार्ट क्लिनिक' उपक्रमासाठी पुरस्कार प्राप्त .

To operate Smart Clinics to provide primary healthcare to citizens of Pune. Free primary health check-up and diagnosis; Free sample collection and lab services Free medicines for common ailments.

MITCON INTERNATIONAL

SMART CLINIC