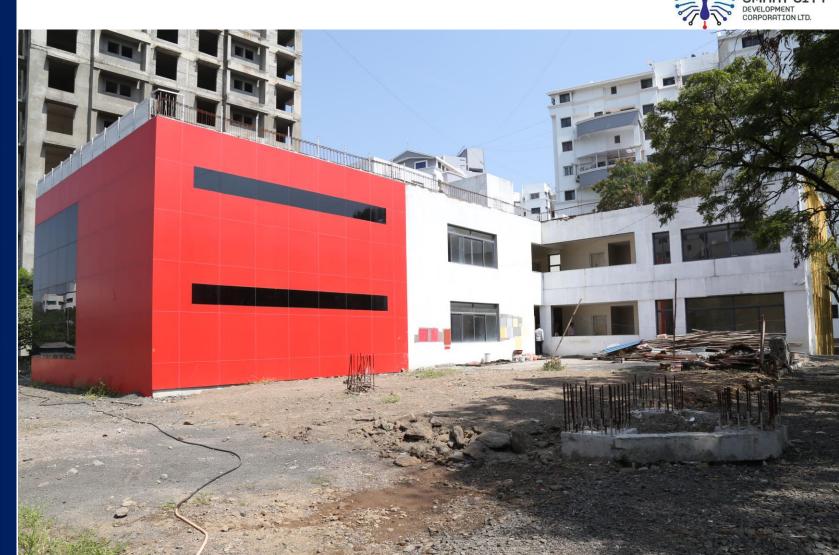

## 03/03/2022

**FIRE STATION WITH** 

Such a facility is intended to have features such as facilities for fire fighting including advance equipment, area monitoring and control cell, disaster management cell connected to the centralized Command and Control Center, training academy for fire-fighters as well as and experience and learning. PSCDCL is proposing development of a Smart Fire station with Disaster Management Cell