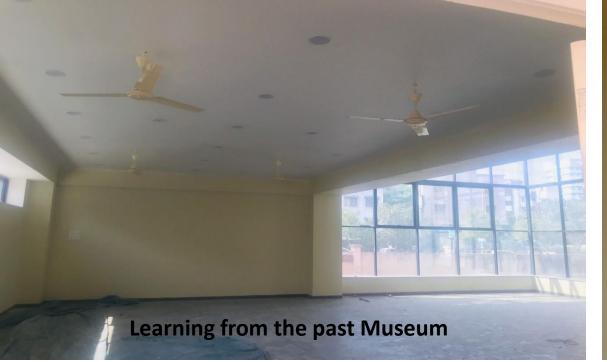

Provisions made in the Fire Station

- 1. Ground Floor
- Museum
- 1BHK for Officer
- Administration Room
- Equipment Room
- Locker Room
- Toilets (His,Her)
  UGWT of 2lakh litre has
  been provided on-site.