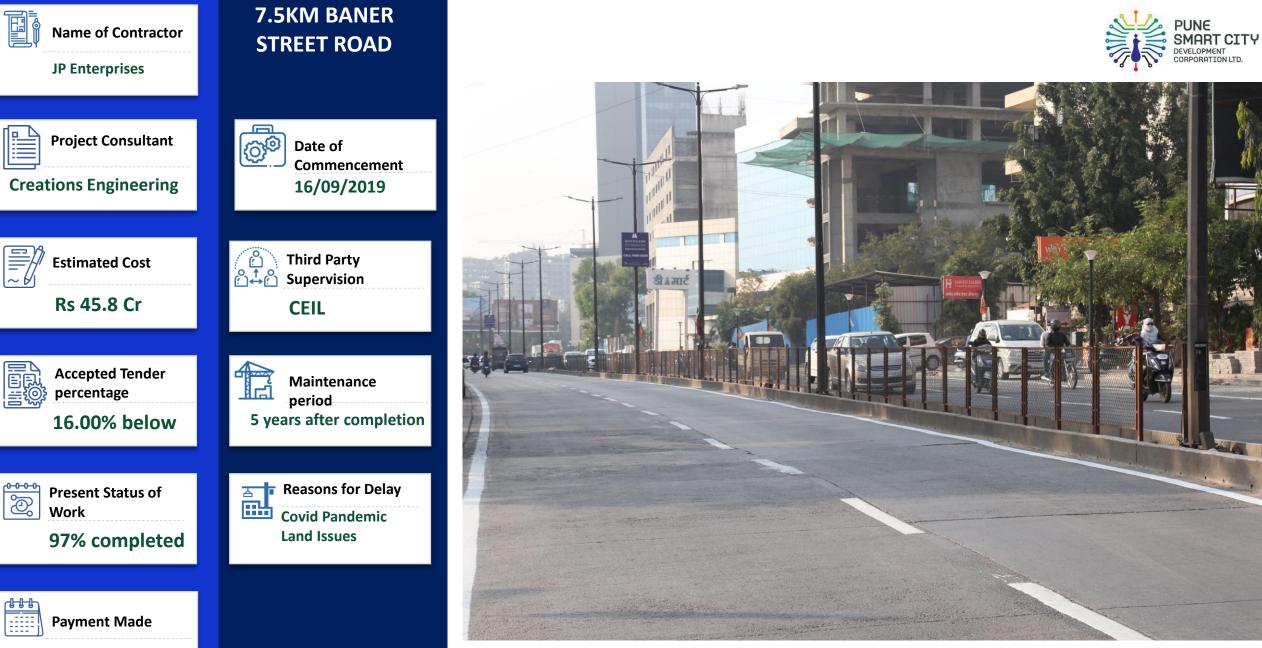

## **PSCDCL had started**

infrastructure development

of Baner Street (Non-Metro

and Metro Section) from

Radha Chowk to University

Circle approximately 7.5 Km.

As per original plan from Radha Chowk to Ganraj Chowk (Non-Metro Section). Length 1.40 Kms. Row. **Work in progress. 90% completed** 

1

2

3

Δ

\_\_ASTP

As per original plan from Ganraj Chowk to Someshwar chowk. (Metro Section). Length 3.6 Kms. Row. **100% completed** 

As per original plan from Someshwar chowk to University Circle (Metro Section). Length 2.5 Kms. Row. **metro alignment. (deleted from scope of work)** 

Out of savings works in progress in adjoining lanes as per the approval of Hon. Municipal Commissioner PMC dated 22/02/2021.Length 3.10 Kms (Approx.) **100% work completed.** 