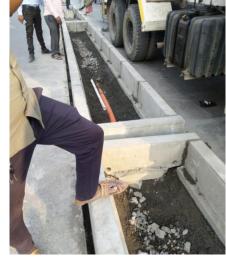

. Length 1.40 Kms. Row. **Work in progress. 90% completed** 

1

2

3

Δ

\_\_ASTP

As per original plan from Ganraj Chowk to Someshwar chowk. (Metro Section). Length 3.6 Kms. Row. **100% completed** 

As per original plan from Someshwar chowk to University Circle (Metro Section). Length 2.5 Kms. Row. **metro alignment. (deleted from scope of work)** 

Out of savings works in progress in adjoining lanes as per the approval of Hon. Municipal Commissioner PMC dated 22/02/2021.Length 3.10 Kms (Approx.) **100% work completed.** 

## $\bigcirc$ 22 Ц 11 ш Δ S 4 ROAD $\bigcirc$ ш **OM WID** $\cup$ PZ Ш 0 $\widetilde{\mathsf{m}}$ $\mathbf{S}$ Ц ĽЦ FO Ζ CTION ш $\Box$ G ш Ζ $\overline{\mathcal{S}}$ SIG ROSS Ш $\square$ $\overline{\mathbf{O}}$ $\Box$ ĹЦ ш ш POSI С Ś ROI AN م മ് ĸ $\supset$















**FIELD TESTS** 















Baner Street (Internal Road) - Yogi Park

## Baner Street (Internal Road) - Shivneri Park







Baner Street (Internal Road) - Ram Indu Park

Baner Street (Internal Road) Green Thumb