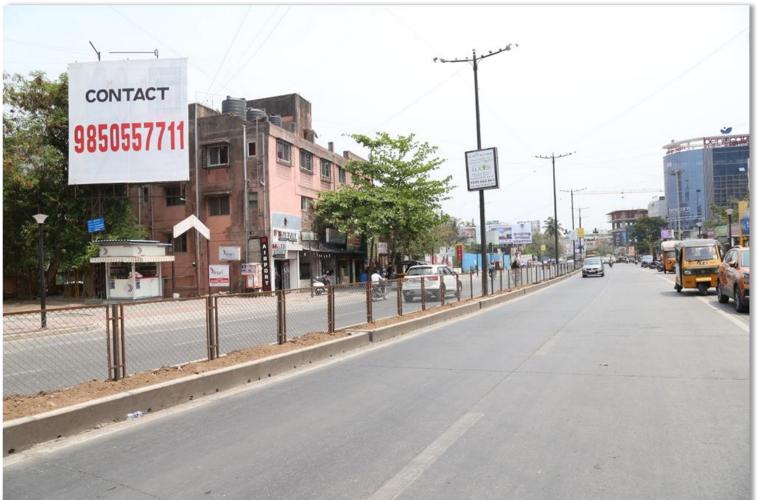

## **PSCDCL had started**

infrastructure development

of Baner Street (Non-Metro

and Metro Section) from

Radha Chowk to University

Circle approximately 7.5 Km.

As per original plan from Radha Chowk to Ganraj Chowk (Non-Metro Section). Length 1.40 Kms. Row. **Work in progress. 90% completed** 

1

2

3

Δ

\_\_ASTP

As per original plan from Ganraj Chowk to Someshwar chowk. (Metro Section). Length 3.6 Kms. Row. **100% completed** 

As per original plan from Someshwar chowk to University Circle (Metro Section). Length 2.5 Kms. Row. **metro alignment. (deleted from scope of work)** 

Out of savings works in progress in adjoining lanes as per the approval of Hon. Municipal Commissioner PMC dated 22/02/2021.Length 3.10 Kms (Approx.) **100% work completed.** 