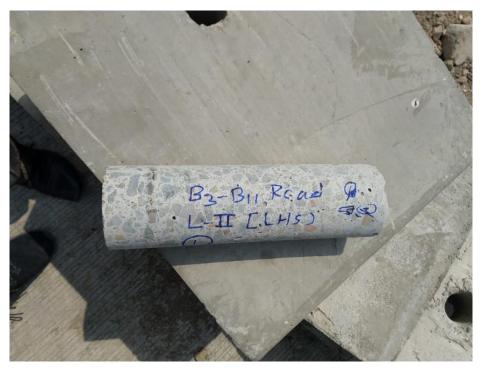

Length 1.40 Kms. Row. **Work in progress. 90% completed** 

1

2

3

Δ

\_\_ASTP

As per original plan from Ganraj Chowk to Someshwar chowk. (Metro Section). Length 3.6 Kms. Row. **100% completed** 

As per original plan from Someshwar chowk to University Circle (Metro Section). Length 2.5 Kms. Row. **metro alignment. (deleted from scope of work)** 

Out of savings works in progress in adjoining lanes as per the approval of Hon. Municipal Commissioner PMC dated 22/02/2021.Length 3.10 Kms (Approx.) **100% work completed.** 

## $\bigcirc$ 22 Ц 11 ш Δ S 4 ROAD $\bigcirc$ ш **OM WID** $\cup$ PZ Ш 0 $\widetilde{\mathsf{m}}$ $\mathbf{S}$ Ц ĽЦ FO Ζ CTION ш $\Box$ G ш Ζ $\overline{\mathcal{S}}$ SIG ROSS Ш $\square$ $\overline{\mathbf{O}}$ $\Box$ ĹЦ ш ш POSI С Ś ROI AN م മ് ĸ $\supset$















**FIELD TESTS** 















Baner Street (Internal Road) - Yogi Park

## Baner Street (Internal Road) - Shivneri Park







Baner Street (Internal Road) - Ram Indu Park

Baner Street (Internal Road) Green Thumb