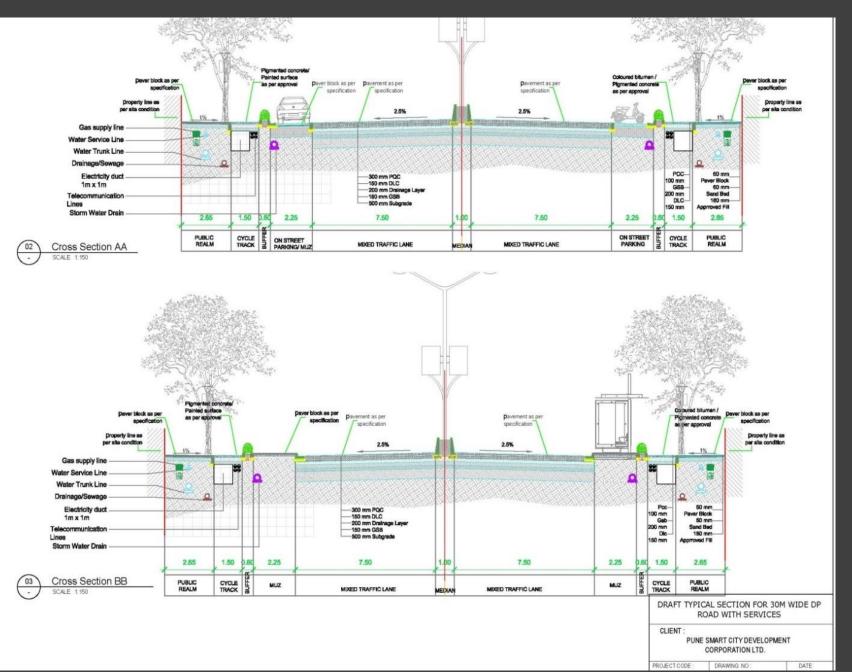

## $\bigcirc$ 22 Ц 11 ш Δ S 4 ROAD $\bigcirc$ ш **OM WID** $\cup$ PZ Ш 0 $\widetilde{\mathsf{m}}$ $\mathbf{S}$ Ц ĽЦ FO Ζ CTION ш $\Box$ G ш Ζ $\overline{\mathcal{S}}$ SIG ROSS Ш $\square$ $\overline{\mathbf{O}}$ $\Box$ ĹЦ ш ш POSI С Ś ROI AN م മ് ĸ $\supset$