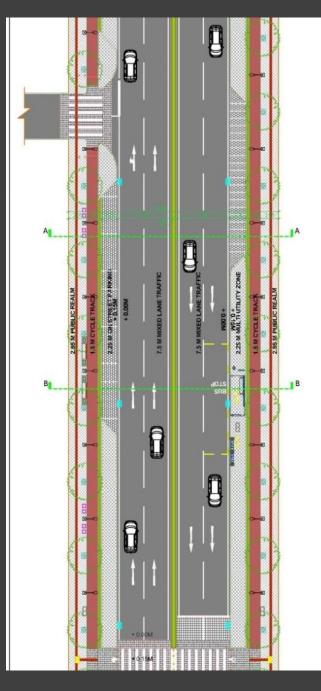

## $\bigcirc$ 22 Ц 11 ш Δ S 4 ROAD $\bigcirc$ ш **OM WID** $\cup$ PZ Ш 0 $\widetilde{\mathsf{m}}$ $\mathbf{S}$ Ц ĽЦ FO Ζ CTION ш $\Box$ G ш Ζ $\overline{\mathcal{S}}$ SIG ROSS Ш $\square$ $\overline{\mathbf{O}}$ $\Box$ ĹЦ ш ш POSI С Ś ROI AN م മ് ĸ $\supset$