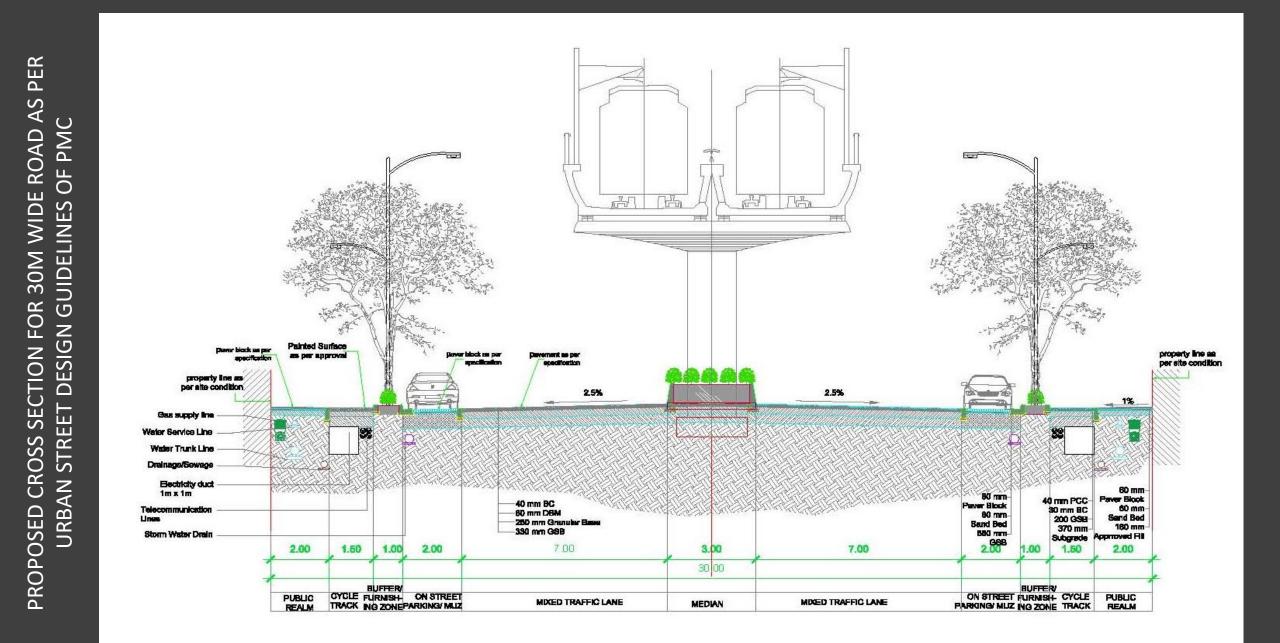

## $\bigcirc$ 22 Ц 11 ш Δ S 4 ROAD $\bigcirc$ ш **OM WID** $\cup$ PZ Ш 0 $\widetilde{\mathsf{m}}$ $\mathbf{S}$ Ц ĽЦ FO Ζ CTION ш $\Box$ G ш Ζ $\overline{\mathcal{S}}$ SIG ROSS Ш $\square$ $\overline{\mathbf{O}}$ $\Box$ ĹЦ ш ш POSI С Ś ROI AN م മ് ĸ $\supset$