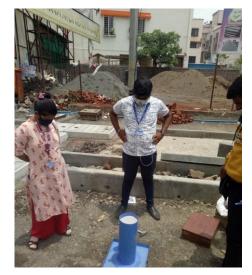

n). Length 1.40 Kms. Row. **Work in progress. 90% completed** 

1

2

3

Δ

\_\_ASTP

As per original plan from Ganraj Chowk to Someshwar chowk. (Metro Section). Length 3.6 Kms. Row. **100% completed** 

As per original plan from Someshwar chowk to University Circle (Metro Section). Length 2.5 Kms. Row. **metro alignment. (deleted from scope of work)** 

Out of savings works in progress in adjoining lanes as per the approval of Hon. Municipal Commissioner PMC dated 22/02/2021.Length 3.10 Kms (Approx.) **100% work completed.** 

## $\bigcirc$ 22 Ц 11 ш Δ S 4 ROAD $\bigcirc$ ш **OM WID** $\cup$ PZ Ш 0 $\widetilde{\mathsf{m}}$ $\mathbf{S}$ Ц ĽЦ FO Ζ CTION ш $\Box$ G ш Ζ $\overline{\mathcal{S}}$ SIG ROSS Ш $\square$ $\overline{\mathbf{O}}$ $\Box$ ĹЦ ш ш POSI С Ś ROI AN م മ് ĸ $\supset$















**FIELD TESTS** 















Baner Street (Internal Road) - Yogi Park

## Baner Street (Internal Road) - Shivneri Park







Baner Street (Internal Road) - Ram Indu Park

Baner Street (Internal Road) Green Thumb